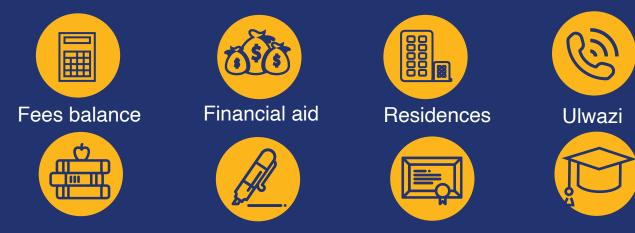

## **Meet Kudubot:**

Your 24/7 Campus Companion!

Kudubot is back! Whether you're a student, staff member, parent, alumni, donor, teacher, or high school student, our improved digital assistant is here to promptly address your enquiry.

For our students and applicants, Kudubot now offers a personalised experience by providing real time updates of your application or registration status. To access this you will need to log in with your Wits credentials.

For registered students, accessible info includes the following:



Exam results

## Where to find Kudubot?

Libraries

Check the bottom right corner of our website - www.wits.ac.za
For easier access, Kudubot will soon be available on WhatsApp!

Exam timetables

Let's chat!

Graduations